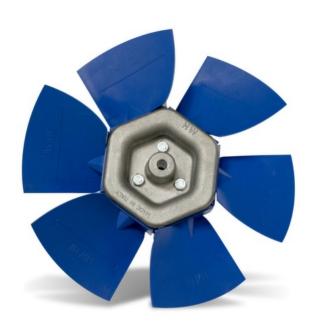

## Sickle bladed axial fan for high rpm and low noise applications

Q impellers are manufactured assembling fixed pitch sickle profile blades with a light aluminum alloy hub. The impellers are thought to be employed in applications that require the highest rotation speeds and low noise levels. The impellers are available in confi gurations with 6/8/10/14 blades both for clockwise and anticlockwise rotation. Q blades are available with right or left fixed setting angles ranging from 20° to 50°. Q impellers can produce a sucking or blowing air flow.